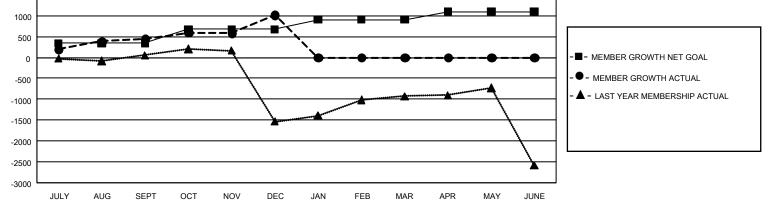

## GMT Constitutional Area 6, Group N

REPORT DOES NOT INCLUDE CLUBS IN UNDISTRICTED AREAS.

| Clubs                 |               |           |               | Members               |                        |                         |                                                    |  |
|-----------------------|---------------|-----------|---------------|-----------------------|------------------------|-------------------------|----------------------------------------------------|--|
| RESULTS FOR 2020-2021 |               |           |               | RESULTS FOR 2020-2021 |                        |                         |                                                    |  |
| QUARTER               | NEW CLUB GOAL | NEW CLUBS | DROPPED CLUBS | QUARTER               | BER GROWTH NET<br>GOAL | MEMBER GROWTH<br>ACTUAL | DROPPED<br>MEMBERS ACTUAL<br>(including transfers) |  |
| JULY/AUG/SEPT         | 57            | 18        | 1             | JULY/AUG/SEPT         | 340                    | 1,047                   | 428                                                |  |
| OCT/NOV/DEC           | 36            | 26        | 0             | OCT/NOV/DEC           | 335                    | 1,421                   | 814                                                |  |
| JAN/FEB/MAR           | 39            | 0         | 0             | JAN/FEB/MAR           | 235                    | 0                       | 0                                                  |  |
| APR/MAY/JUNE          | 27            | 0         | 0             | APR/MAY/JUNE          | 190                    | 0                       | 0                                                  |  |