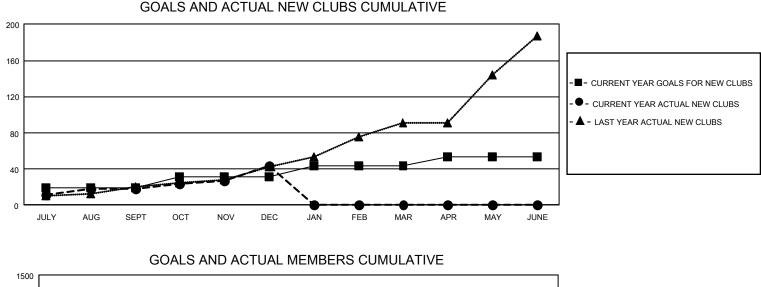

## GMT Constitutional Area 6, Group N

REPORT DOES NOT INCLUDE CLUBS IN UNDISTRICTED AREAS.

| Clubs                 |               |           |               | Members               |                        |                         |                                                    |  |
|-----------------------|---------------|-----------|---------------|-----------------------|------------------------|-------------------------|----------------------------------------------------|--|
| RESULTS FOR 2020-2021 |               |           |               | RESULTS FOR 2020-2021 |                        |                         |                                                    |  |
| QUARTER               | NEW CLUB GOAL | NEW CLUBS | DROPPED CLUBS | QUARTER               | BER GROWTH NET<br>GOAL | MEMBER GROWTH<br>ACTUAL | DROPPED<br>MEMBERS ACTUAL<br>(including transfers) |  |
| JULY/AUG/SEPT         | 57            | 18        | 1             | JULY/AUG/SEPT         | 340                    | 1,047                   | 428                                                |  |
| OCT/NOV/DEC           | 36            | 26        | 0             | OCT/NOV/DEC           | 335                    | 1,421                   | 814                                                |  |
| JAN/FEB/MAR           | 39            | 0         | 0             | JAN/FEB/MAR           | 235                    | 0                       | 0                                                  |  |
| APR/MAY/JUNE          | 27            | 0         | 0             | APR/MAY/JUNE          | 190                    | 0                       | 0                                                  |  |